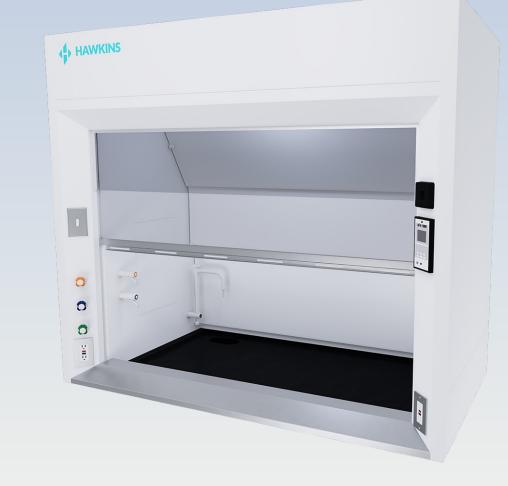

### BENCH MOUNT

- General chemistry
- Perchloric acid
- Radioisotope

ALL WORK SURFACES ON OUR BENCH MOUNT PRODUCTS COME FACTORY INSTALLED, PROVIDING PEACE OF MIND DURING LABORATORY INSTALLATION.

#### FLOOR MOUNT

- Shipped as knock-down assembly
- Integrated leveling feet
- Customized to your needs

OUR POST AND LINER SIDE PANELS ONLY INCLUDE PROJECT SPECIFIC SERVICE FIXTURES FOR A CUSTOMIZED AESTHETIC. NO CAPS OR PLUGS ARE REQUIRED.