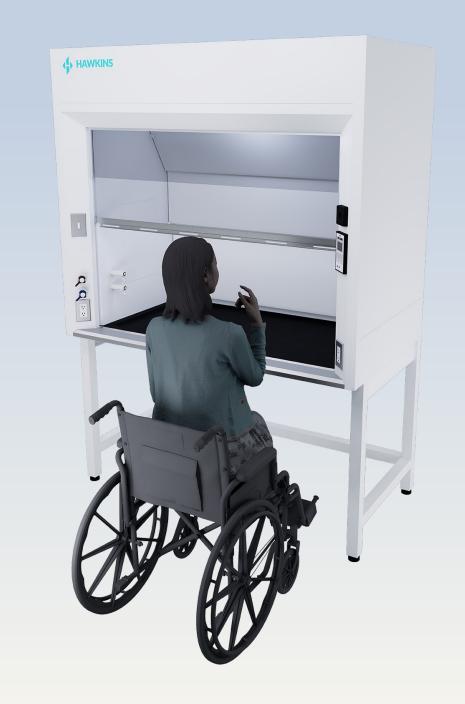

#### ACCESSIBLE ADA

- Meets universal accessibility guidelines
- Installed for full reach capabilities
- Clear floor space between base cabinets