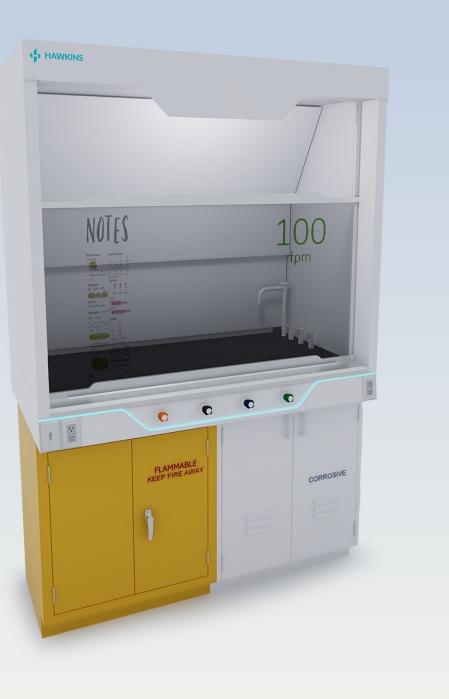

#### FLOOR MOUNT

- Shipped as knock-down assembly
- Integrated leveling feet
- Customized to your needs

OUR POST AND LINER SIDE PANELS ONLY INCLUDE PROJECT SPECIFIC SERVICE FIXTURES FOR A CUSTOMIZED AESTHETIC. NO CAPS OR PLUGS ARE REQUIRED.

### WE ARE PRINTING THE NEXT GENERATION OF ACCESSORIES.

We use 3-D printing as part of our ongoing innovation. We can provide some of these accessories:

- 3-D printed baffle hangers ٠
- 3-D printed pass-through ports
- 3-D printed sash interlok