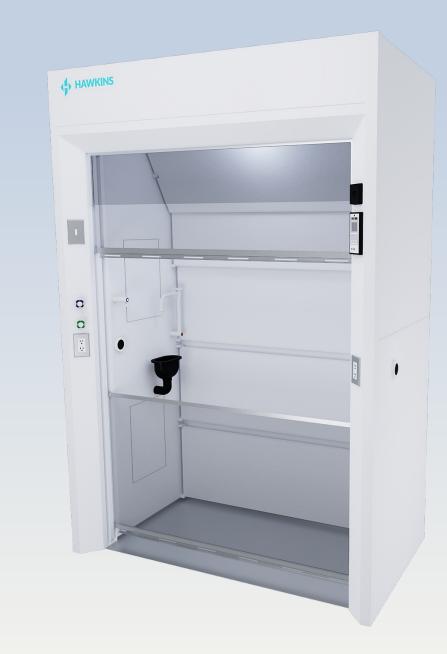

### BENCH MOUNT

- General chemistry
- Perchloric acid
- Radioisotope

ALL WORK SURFACES ON OUR BENCH MOUNT PRODUCTS COME FACTORY INSTALLED, PROVIDING PEACE OF MIND DURING LABORATORY INSTALLATION.