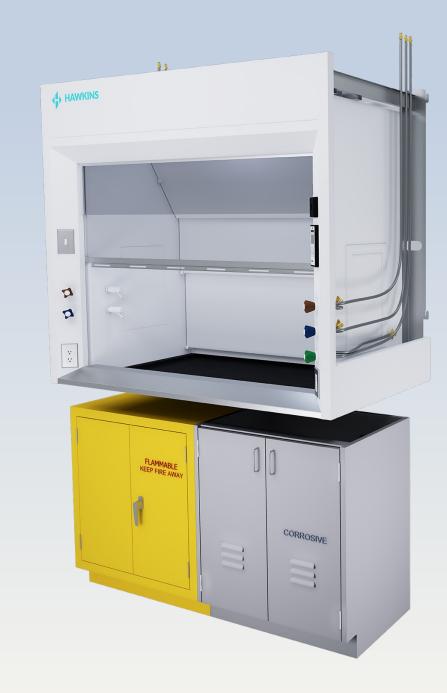

#### FLOOR MOUNT

- Shipped as knock-down assembly
- Integrated leveling feet
- Customized to your needs

OUR POST AND LINER SIDE PANELS ONLY INCLUDE PROJECT SPECIFIC SERVICE FIXTURES FOR A CUSTOMIZED AESTHETIC. NO CAPS OR PLUGS ARE REQUIRED.