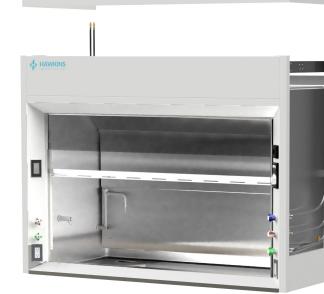

# 2 FUME HOOD TYPE

O Radioisotope

## 3 LINER MATERIAL

O S/S All Welded T316 (SW6)O S/S All Welded T304 (SW4)

Refer to page 11 of the catalog for liner material description.

- O Ceiling Closure Panels
- O Blower Switch (Wiring NIC)
- O Sash Stop at 18"

Mechanical Services

O 6"x3"Internally Welded. T316 Stainless Steel

**Base Cabinets Left Side** 

O Flammable StorageO General Storage

O Acid Storage

O Table Frame

**Additional Options** 

Cup Sink